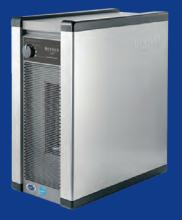

BEYOND

Designed for up to 2,000 s.f.

Ten unique features include technologies to capture 99.97% of particles as small as 0.1 micron

23" high x 20" wide x 11" deep