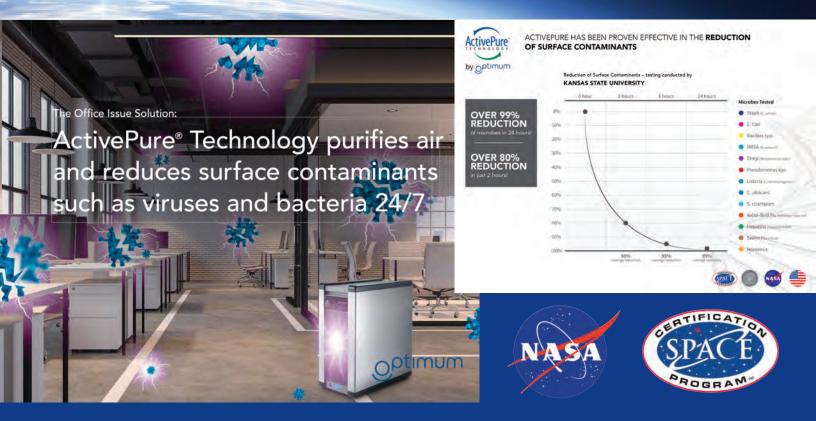

## **Optimum** Surface & Air Purification

The only air & surface purifier on the market that uses an exclusive combination of technologies, including ion generation, a sealed better-than-HEPA filter, Photocatalytic Oxidation, and our proprietary ActivePure® technology, which is university tested and proven effective against viruses, bacteria, mold and fungi in the air and on surfaces. ActivePure® is the only air purification technology in the world granted the Certified Space Technology seal by the Space Foundation.