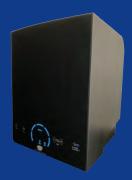

## PURE & CLEAN

Designed for up to 750 s.f.

2 ActivePure<sup>®</sup> cells destroy over 99% of all surface and airborne contaminants.

10" high x 10" wide x 12" deep